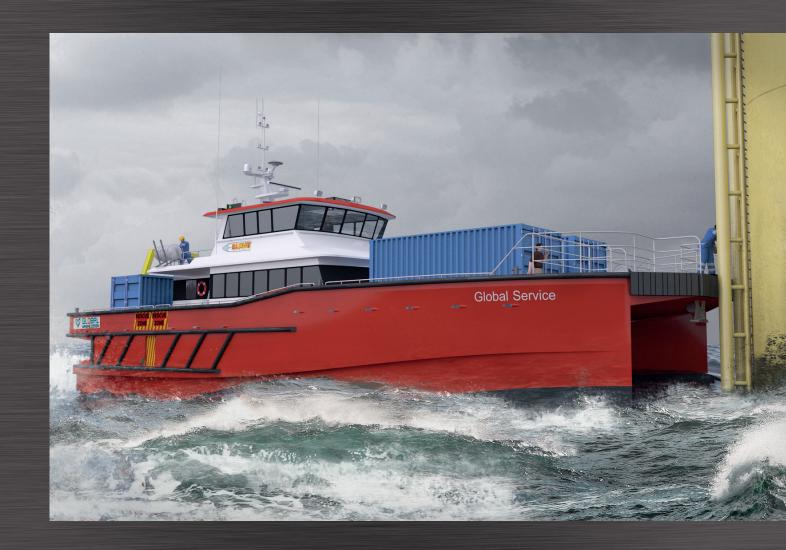

# 27m WFSV

# Crew Transfer Vessel



## General characteristics

Structure Mounting Aluminium Resilient

Classification DNV № I A I HSLC R I Windfarm Service I

Flag UK, MCA Workboat Code,

Category | MGN280(M) - available as Dutch or German flag

#### Dimensions

Length O.A.27.40 mLoadline Length23.99 mBeam O.A.9.30 mDepth3.65 mDraft (max)1.60 mDisplacement (lightship)90 tonnes



## 27m WFSV Crew Transfer Vessel





#### **Capacities**

 Fuel oil
 35,000 L

 Fresh water
 3,000 L

 Black water
 3,000 L

 Free workdeck area
 96 m²

 Max deck load
 1.5 m²

 Deck cargo
 60 tonne

 Crew
 <3 persons</td>

Passengers <12 or 24 persons

#### Performance

Speed (max) 29.0 knots (900 litres/hr) Speed (high) 25.0 knots (700 litres/hr) Speed (low) 23.0 knots (550 litres/hr)

#### Propulsion system

Speed (max)  $4 \times D2862LE432$