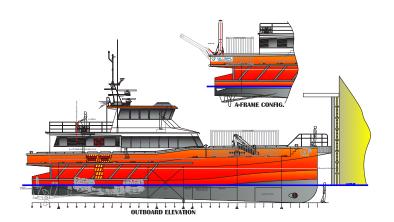

#### Dimensions

Length O.A.27.40 mLoadline Length23.99 mBeam O.A.9.30 mDepth3.65 mDraft (max)1.60 mDisplacement (lightship)90 tonnes

#### Propulsion system

Speed (max)  $4 \times D2862LE432$ 

Total power  $4 \times 1882 \text{ kW } (4 \times 1200 \text{ hp})$ 

Gearbox 2 x Servogear

Propulsion 2 x Servogear / CPP Shafts

#### Deck layout

Anchor equipment I x 225 kg SHHP with chain and line,

AAW-I50 Winch

Bow fendering RG Seasight Composite Rubber
Secondary access Osbit MaXccess / Offshore Transfer

Devices / TDD (Tube Docking Device)

Deck crane Palfinger PK6500M (optional)

Mob recovery system Ship Mounted Davit and fibrelight cradle