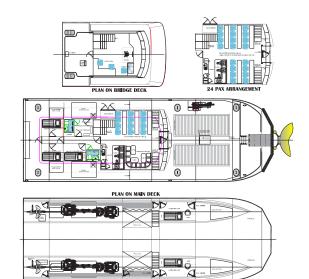

Passengers <12 or 24 persons

#### Accommodation

Accommodation 12 x Saloon Seats, 3 x Crew Cabins,

Galley/Mess Area, Lounge,  $3 \times$  Heads,  $3 \times$  Bridge Seats, Bridge Mess Area

Noise levels <63dBa

All published information is for guidance only, is not guaranteed and is subject to change. Vessel branding is based nominally on hull length and is indicative only.